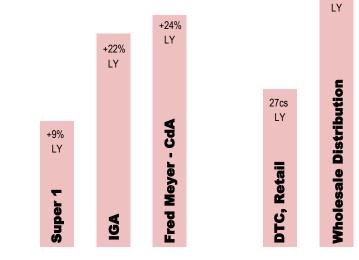

#### **PERFORMANCE**

National sales for fruit based wine is +35.5% LY.

**CHAIN STORES** 

**CHANNELS** 

46cs