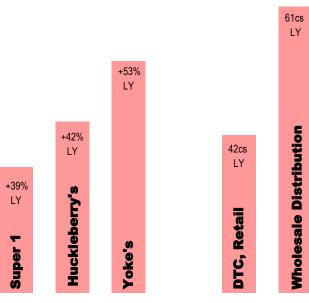

#### **PERFORMANCE**

National sales for fruit wine is +35.5% LY.

**CHAIN STORES** 

**CHANNELS** 