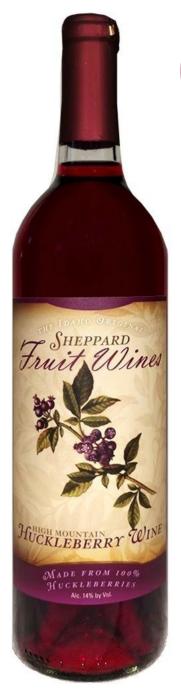

# SHEPPARD Fruit Wines

# **HUCKLEBERRY WINE**

Our Huckleberry premium country wine has a bold, delicious flavor that's a Northwest favorite. It is a semi-sweet, non-grape varietal, utilizing the whole fruit to give the wine its natural color and flavor.

# PREMIUM COUNTRY WINES

## **BENEFITS**

Whole fruit ferment using the highest quality fruit, balanced to perfection.

Serve with a meal or appetizers, savory or sweet.

No artificial flavors, colors or sweeteners.

High antioxidants and vitamins, with low sugar. ABV is 14%.