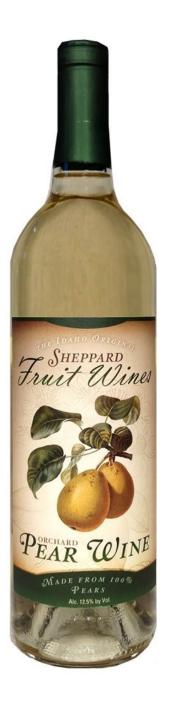

# PEAR WINE

Our Pear premium country wine is a semi-sweet, nongrape varietal. It is a smooth, Pear forward wine with tea and woody notes. Chill and serve with good times.

### **BENEFITS**

Made with the highest quality fruits, and balanced to perfection.

Serve with a meal or appetizers, savory or sweet.

No artificial flavors, colors or sweeteners.

High in antioxidants and vitamins, with low sugar. ABV is 12.5%.