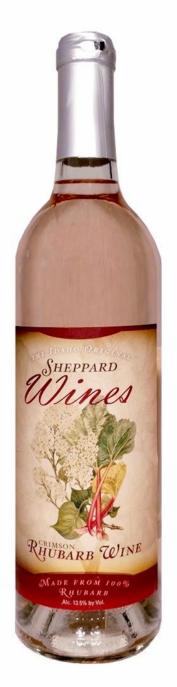

### RHUBARB WINE

Our Rhubarb premium country wine is a semi-dry, non-grape and non-fruit varietal. Experience the clean, crisp, fruit forward taste of this skillfully balanced and intriguing wine.

#### **BENEFITS**

Made with high quality, whole chopped Rhubarb, balanced to perfection.

A pleasant and fruity, non-fruit varietal.

Serve with a meal or appetizers, savory or sweet.

No artificial flavors, colors or sweeteners.

High antioxidants and vitamins, with low sugar.

ABV is 13.5%.