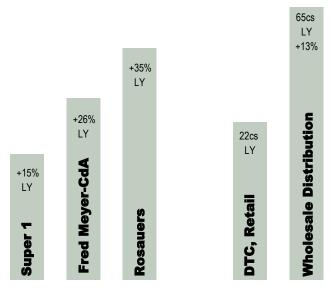

#### **PERFORMANCE**

National sales for fruit wine is +35.5% LY.

CHAIN STORES

**CHANNELS** 