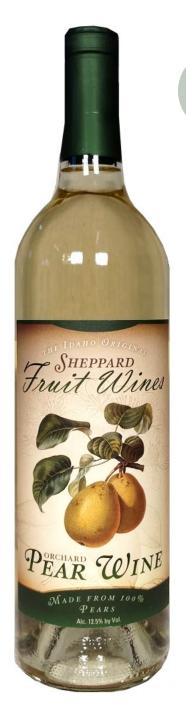

# SHEPPARD Fruit Wines

### **PEARWINE**

Our Pear premium country wine is a semi-sweet, nongrape varietal. It is a smooth, Pear forward wine with tea and woody notes. Chill and serve with good times.