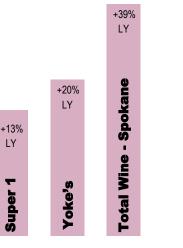

## PERFORMANCE

National sales for fruit wine is +35.5% LY.

**CHAIN STORES** 

**CHANNELS** 

**Wholesale Distribution** 

49cs

LY

DTC, Retail