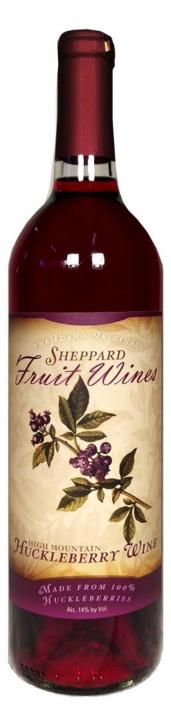

# HUCKLEBERRY WINE

Our Huckleberry premium country wine has a bold, delicious flavor that's a Northwest favorite. It is a semi-sweet, non-grape varietal, utilizing the whole fruit to give the wine its natural color and flavor.

#### **BENEFITS**

Whole fruit ferment using the highest quality fruit, balanced to perfection.

Serve with a meal or appetizers, savory or sweet.

No artificial flavors, colors or sweeteners.

High antioxidants and vitamins, with low sugar. ABV is 14%.